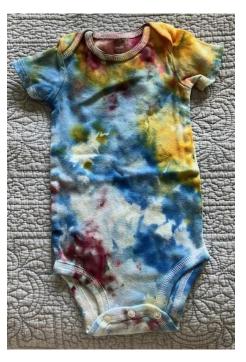

## ICE DYEING with Chris Odt

| # People per Class you can accommodate | 6-8 people                                                                                                                       |
|----------------------------------------|----------------------------------------------------------------------------------------------------------------------------------|
| # Class Periods does a project take    | Two days                                                                                                                         |
| # Sessions offered during Lab          | 4 sessions (Fri/Sat/Mon/Tues)                                                                                                    |
| Cost for Class                         | \$5 (if you supply the items to dye)                                                                                             |
| Equip Supplies Needed                  | Washed white/light colored cotton<br>clothing/yardage/napkins etc. She will have some<br>for purchase.<br>Dyes will be provided. |
| Special safety concerns?               | None                                                                                                                             |
| Questions before lab?                  | Email address: chrisodt.1952@gmail.com                                                                                           |